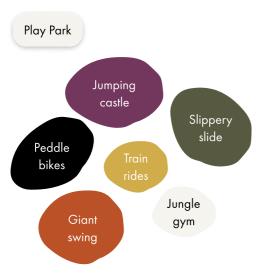

## KIDS PARTY PACKAGES

Grass Roof is the perfect place to host an outdoor kids party. Along with a shady picnic area and a tuck shop stocked with hot and cold drinks, snacks, and farm stall goodies, party guests will be entertained by the following activities depending on the venue you booked: